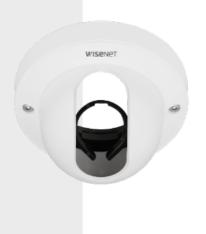

SBL-100D

Remote Head Camera Ceiling Housing

## **Key Features**

- Plastic
- Can be used with SLA-T2480, SLA-T2480A, SLA-T4680, SLA-T4680A
- Dimensions : Φ89.9x54.7 mm (Φ3.54x2.15")
- Weight : 65g (0.14 lb)
- White

## Specifications

| Mechanical                  |                                                                                                                          |
|-----------------------------|--------------------------------------------------------------------------------------------------------------------------|
| Color                       | White                                                                                                                    |
| Material                    | Plastic                                                                                                                  |
| RAL code                    | RAL9003                                                                                                                  |
| Product dimensions / weight | Φ89.9x54.7 mm( Φ3.54x2.15")/65g(0.14 lb)                                                                                 |
| Supported products          | SLA-T2480, SLA-T2480A, SLA-T4680, SLA-T4680A<br>※ For further compatible models, please visit our website or use Toolbox |