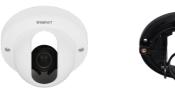

SBL-100D

Remote Head Camera Ceiling Housing

## **Key Features**

- Plastic
- Can be used with SLA-T2480, SLA-T2480A, SLA-T4680, SLA-T4680A
- Dimensions : Φ89.9x54.7 mm (Φ3.54x2.15")
- Weight : 65g (0.14 lb)
- White

## Specifications

| Mechanical                  |                                                                                                                          |
|-----------------------------|--------------------------------------------------------------------------------------------------------------------------|
| Color                       | White                                                                                                                    |
| Material                    | Plastic                                                                                                                  |
| RAL code                    | RAL9003                                                                                                                  |
| Product dimensions / weight | Φ89.9x54.7 mm( Φ3.54x2.15")/65g(0.14 lb)                                                                                 |
| Supported products          | SLA-T2480, SLA-T2480A, SLA-T4680, SLA-T4680A<br>※ For further compatible models, please visit our website or use Toolbox |