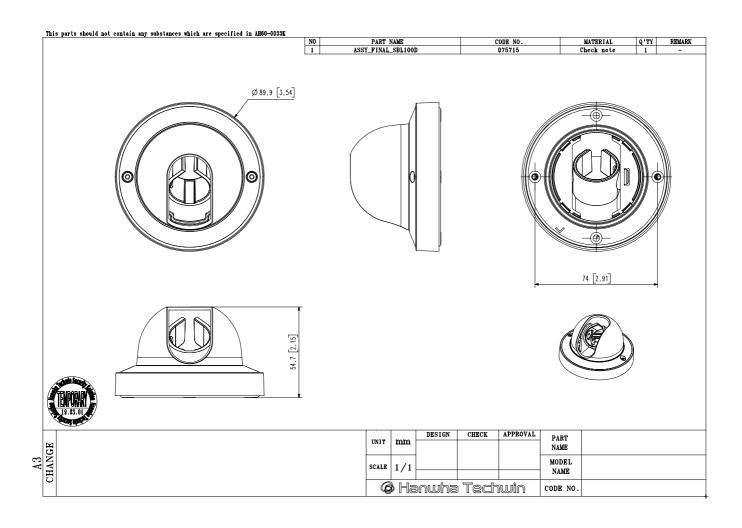

## SBL-100D

CAD

Remote Head Camera Ceiling Housing

Unit: mm [inch]

## **Key Features**

- Plastic
- Can be used with SLA-T2480, SLA-T2480A, SLA-T4680, SLA-T4680A
- Dimensions : Φ89.9x54.7 mm (Φ3.54x2.15")
- Weight : 65g (0.14 lb)
- White

## Specifications

| Mechanical                  |                                                                                                                          |
|-----------------------------|--------------------------------------------------------------------------------------------------------------------------|
| Color                       | White                                                                                                                    |
| Material                    | Plastic                                                                                                                  |
| RAL code                    | RAL9003                                                                                                                  |
| Product dimensions / weight | Φ89.9x54.7 mm( Φ3.54x2.15")/65g(0.14 lb)                                                                                 |
| Supported products          | SLA-T2480, SLA-T2480A, SLA-T4680, SLA-T4680A<br>※ For further compatible models, please visit our website or use Toolbox |