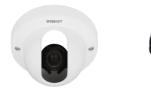

SBL-100D

Remote Head Camera Ceiling Housing

## **Key Features**

- Plastic
- Can be used with SLA-T2480, SLA-T2480A, SLA-T4680, SLA-T4680A
- Dimensions : Φ89.9x54.7 mm (Φ3.54x2.15")
- Weight : 65g (0.14 lb)
- White

## Specifications

| Mechanical                  |                                                                                                                          |
|-----------------------------|--------------------------------------------------------------------------------------------------------------------------|
| Color                       | White                                                                                                                    |
| Material                    | Plastic                                                                                                                  |
| RAL code                    | RAL9003                                                                                                                  |
| Product dimensions / weight | Φ89.9x54.7 mm( Φ3.54x2.15")/65g(0.14 lb)                                                                                 |
| Supported products          | SLA-T2480, SLA-T2480A, SLA-T4680, SLA-T4680A<br>※ For further compatible models, please visit our website or use Toolbox |