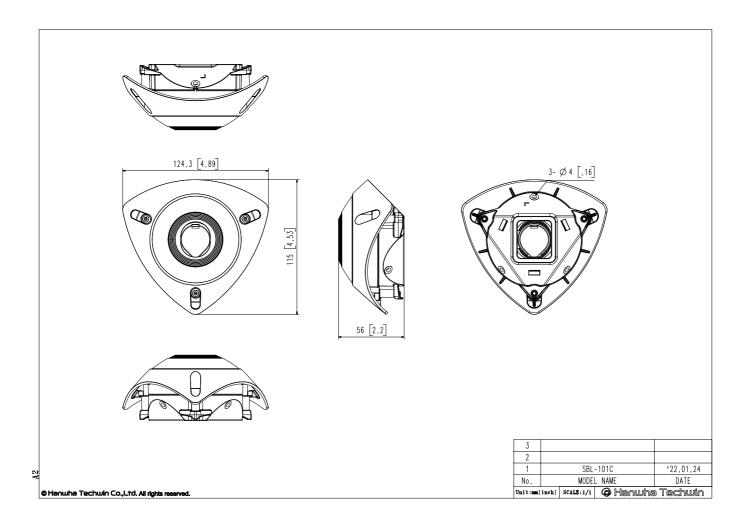

## **SBL-101C**

**CAD** 

Remote Head Camera Corner Mount Housing

Unit: mm [inch]

## **Specifications**

| Environmental                    |                                                        |
|----------------------------------|--------------------------------------------------------|
| Operating Temperature / Humidity | -10°C~+45°C(-40°F~+113°F) / Less than 95% RH           |
| Storage Temperature / Humidity   | -50°C~+60°C(-58°F~+140°F) / Less than 95% RH           |
| Mechanical                       |                                                        |
| Color                            | White                                                  |
| Material                         | Poly Carbonate                                         |
| RAL code                         | RAL9003                                                |
| Product dimensions / weight      | 124.3(W)x115(D)x56(H)mm (4.89x4.53x2.2"), 90g(0.198lb) |
| Supported products               | SLA-T2480, SLA-T2480A, SLA-T4680, SLA-T4680A           |