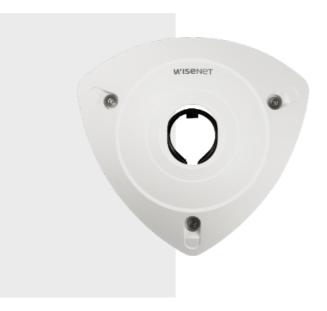

## WISENET SBL-101C

**SBL-101C** 

Remote Head Camera Corner Mount Housing

**Key Features** 

- Material: Polycarbonate(PC)
- Dimensions: 124.3(W)x115(D)x56(H)mm (4.89x4.53x2.2")
- Weight: 90g(0.198lb)
- Color: White

## **SBL-101C**

Remote Head Camera Corner Mount Housing