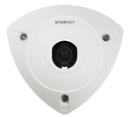

## **SBL-101C**

**CAD** 

Remote Head Camera Corner Mount Housing

Unit: mm [inch]