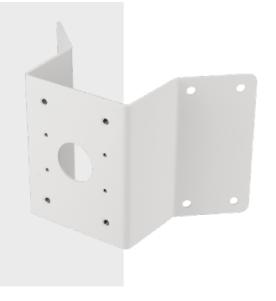

SBP-156KMW

**Corner Mount** 

**Key Features** 

- Material : Aluminum
- Color : White
- Dimensions : 276.8(W) x 183.0(H) x 158.5(D)mm (10.90 x 7.20 x 6.24")

## SBP-156KMW

**Corner Mount** 

## **Specifications**

| Mechanical                  |                                                                                                              |
|-----------------------------|--------------------------------------------------------------------------------------------------------------|
| Color                       | White                                                                                                        |
| Material                    | Aluminum                                                                                                     |
| RAL code                    | RAL9003                                                                                                      |
| Product dimensions / weight | 276.8(W)x183.0(H)x158.5(D)mm (10.90x7.20x6.24"), 763g(1.681b)                                                |
| Supported products          | XNP-9300RW/XNP-8300RW/XNP-6400RW<br>※ For further compatible models, please visit our website or use Toolbox |