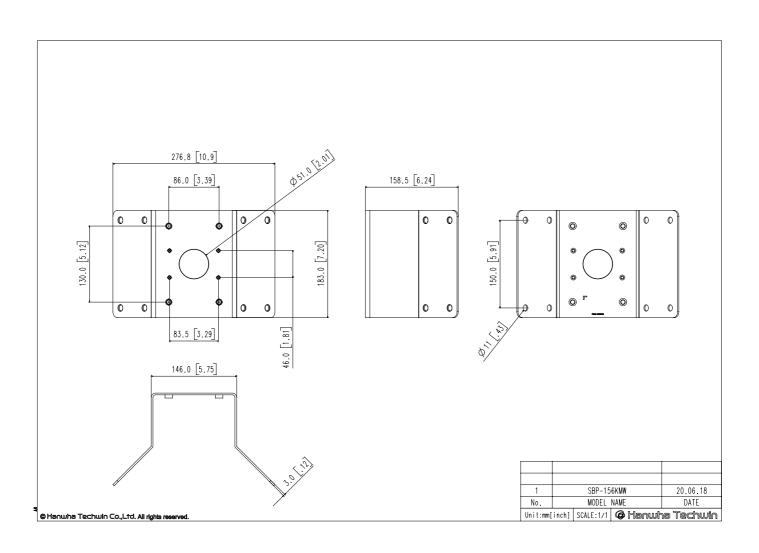

----------------------|
| Color                       | White                                                                                                        |
| Material                    | Aluminum                                                                                                     |
| RAL code                    | RAL9003                                                                                                      |
| Product dimensions / weight | 276.8(W)x183.0(H)x158.5(D)mm (10.90x7.20x6.24"), 763g(1.681b)                                                |
| Supported products          | XNP-9300RW/XNP-8300RW/XNP-6400RW<br>※ For further compatible models, please visit our website or use Toolbox |





## SBP-156KMW

**Corner Mount** 

CAD

Unit: mm [inch]