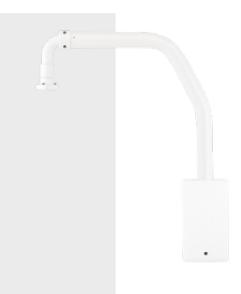

## SBP-156LMW

**Parapet Mount** 

**Key Features** 

• Weight: 7.1 kg (15.7 lb)

• Color : White

• Material : Aluminum

## SBP-156LMW

## Parapet Mount

## **Specifications**

| Mechanical                  |                                                                                                              |
|-----------------------------|--------------------------------------------------------------------------------------------------------------|
| Color                       | White                                                                                                        |
| Material                    | Aluminum                                                                                                     |
| RAL code                    | RAL9003                                                                                                      |
| Product dimensions / weight | 853~1116x1000x95mm(33.6~43.9x3.8x")/7.1kg(15.7 lb)                                                           |
| Supported products          | XNP-9300RW/XNP-8300RW/XNP-6400RW<br>* For further compatible models, please visit our website or use Toolbox |