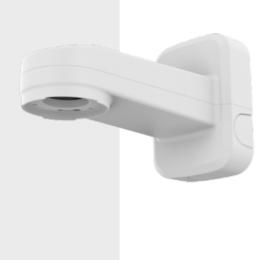

# SBP-156WMW

Wall Mount

#### **Key Features**

- Material : Aluminum
- Color : White
- Dimensions :135(W) x 183(H) x 302(D)mm (5.31 x 7.20 x 11.89")