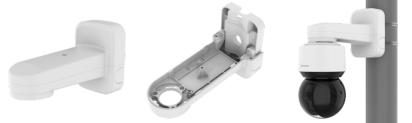

### SBP-156WMW

Wall Mount

#### **Key Features**

- Material : Aluminum
- Color : White
- Dimensions :135(W) x 183(H) x 302(D)mm (5.31 x 7.20 x 11.89")