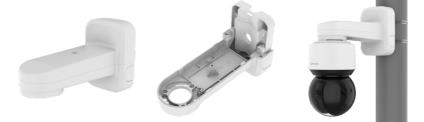

## SBP-156WMW

Wall Mount

#### **Key Features**

- Material : Aluminum
- Color : White
- Dimensions :135(W) x 183(H) x 302(D)mm (5.31 x 7.20 x 11.89")