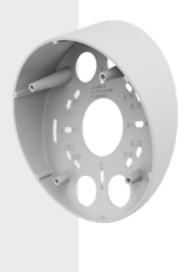

## WISENET SBP-160TMW1

SBP-160TMW1

**Tilt Mount** 

## SBP-160TMW1

Tilt Mount

## **Key Features**

- Material: Aluminum
- Dimensions : Ø160.0 x 57.6mm (6.30" x 2.27")
- Weight : 325g (0.72 lb)
- Color: White
- Supported products : XNF-9010RV
- For further compatible models, please check out Wisenet Toolbox Plus