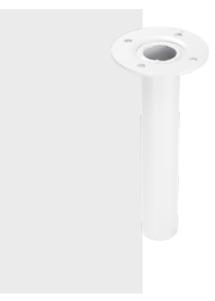

# SBP-300CMW

**Ceiling Mount** 

### **Key Features**

- Aluminum + SECC
- Color: White
- Can be used with hanging mount and outdoor PTZ
- Mount screw size : PF 1 1/2"

### **Specifications**

| -50°C ~ +60°C(-58°F ~ +140°F) / 0 ~ 100% RH                                                      |
|--------------------------------------------------------------------------------------------------|
| -50°C ~ +60°C(-58°F ~ +140°F) / 0 ~ 100% RH                                                      |
|                                                                                                  |
| White                                                                                            |
| Aluminum                                                                                         |
| RAL9003                                                                                          |
| Ø130x300.5mm, 700g                                                                               |
| M10                                                                                              |
| XNP-9250R, XNP-6400R<br>% For further compatible models, please visit our website or use Toolbox |
|                                                                                                  |