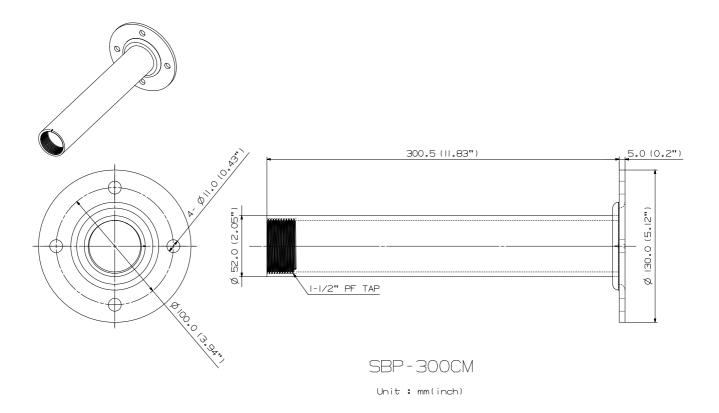

### **Compatible Accessories (Optional)**

SBP-300CM

### SBP-300CMW

**Ceiling Mount** 

CAD Unit: mm [inch]