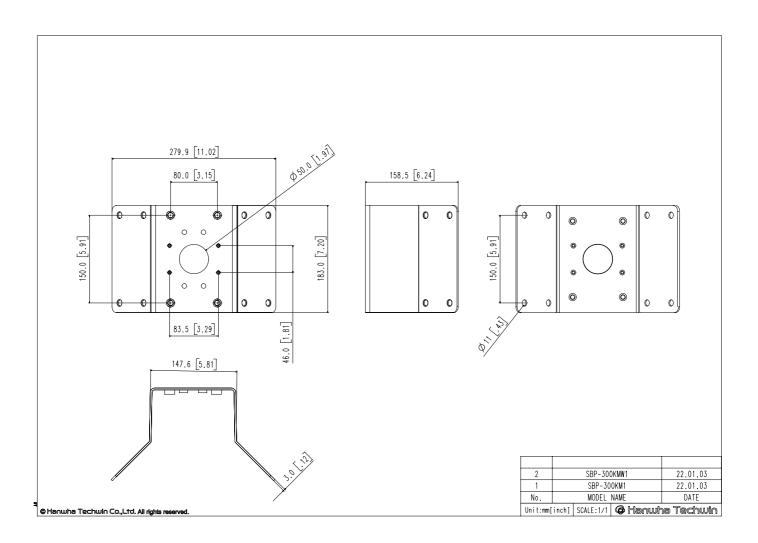

• Color : White

• Supported products: XNV-6120R

- For further compatible models, please check out Wisenet Toolbox Plus





## SBP-300KMW1

**Corner Mount** 

#### **Specifications**

| Mechanical                  |                                                           |
|-----------------------------|-----------------------------------------------------------|
| Color                       | White                                                     |
| Material                    | Aluminum                                                  |
| RAL code                    | RAL9003                                                   |
| Product dimensions / weight | 280(W)x183(H)x159(D)mm(11.02"x7.20"x6.26"), 800g(1.76 lb) |





## SBP-300KMW1

**Corner Mount** 

CAD Unit: mm [inch]