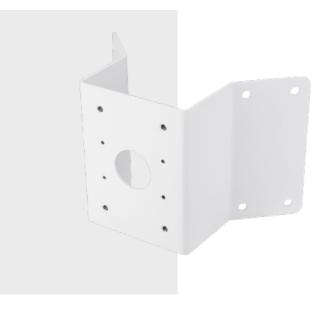

# **SBP-300KMW1**

**Corner Mount** 

#### **Key Features**

• Material: Aluminum

• Dimensions: 280(W)x183(H)x159(D)mm(11.02"x7.20"x6.26")

• Weight: 800g(1.76 lb)

• Color : White

• Supported products: XNV-6120R

- For further compatible models, please check out Wisenet Toolbox Plus

#### **Specifications**

| Mechanical                  |                                                           |
|-----------------------------|-----------------------------------------------------------|
| Color                       | White                                                     |
| Material                    | Aluminum                                                  |
| RAL code                    | RAL9003                                                   |
| Product dimensions / weight | 280(W)x183(H)x159(D)mm(11.02"x7.20"x6.26"), 800g(1.76 lb) |