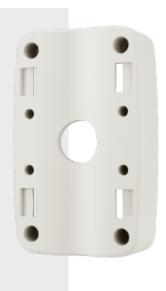

#### **Key Features**

• Material: Aluminum

• Dimensions: 185(W) x 115(D) x 40(H)mm (7.28" x 4.53" x 1.57")

• Weight: 760g (1.68 lb)

• Color : Ivory

• Supported products: XNV-6120R

- For further compatible models, please check out Wisenet Toolbox Plus

#### **Specifications**

|            | _ |
|------------|---|
|            |   |
|            |   |
| Mechanical |   |
| Mechanicai |   |
| McChainea  |   |

| Color                       | Ivory                                                   |
|-----------------------------|---------------------------------------------------------|
| Material                    | Aluminum                                                |
| Product dimensions / weight | 185(W)x115(H)x40(D)mm(7.28"x4.53"x1.57"), 750g(1.65 lb) |