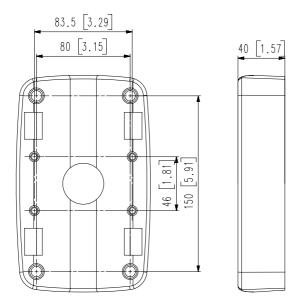

#### **Key Features**

• Material: Aluminum

• Dimensions: 185(W) x 115(D) x 40(H)mm (7.28" x 4.53" x 1.57")

• Weight: 760g (1.68 lb)

• Color : Ivory

• Supported products: XNV-6120R

- For further compatible models, please check out Wisenet Toolbox Plus

#### **Specifications**

|            | _ |
|------------|---|
|            |   |
|            |   |
| Mechanical |   |
| Mechanicai |   |
| McChainea  |   |

| Color                       | Ivory                                                   |
|-----------------------------|---------------------------------------------------------|
| Material                    | Aluminum                                                |
| Product dimensions / weight | 185(W)x115(H)x40(D)mm(7.28"x4.53"x1.57"), 750g(1.65 lb) |

## SBP-300PM1

Pole Mount

CAD Unit: mm [inch]

Unit : mm [inch]