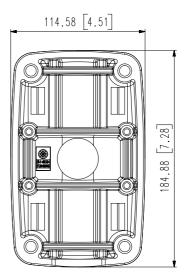

#### **Key Features**

• Material: Aluminum

• Dimensions: 185(W) x 115(D) x 40(H)mm (7.28" x 4.53" x 1.57")

• Weight: 760g (1.68 lb)

• Color : Ivory

• Supported products: XNV-6120R

- For further compatible models, please check out Wisenet Toolbox Plus

#### **Specifications**

|            | _ |
|------------|---|
|            |   |
|            |   |
| Mechanical |   |
| Mechanicai |   |
| McChainea  |   |

| Color                       | Ivory                                                   |
|-----------------------------|---------------------------------------------------------|
| Material                    | Aluminum                                                |
| Product dimensions / weight | 185(W)x115(H)x40(D)mm(7.28"x4.53"x1.57"), 750g(1.65 lb) |

## SBP-300PM1

Pole Mount

CAD Unit: mm [inch]

Unit : mm [inch]