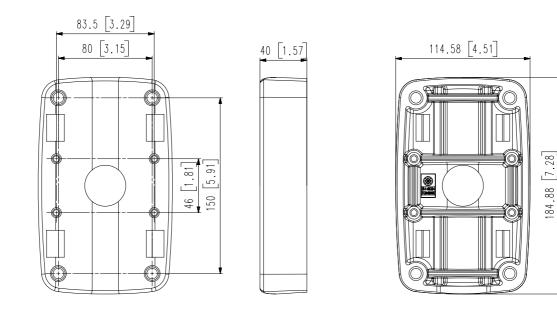

### SBP-300PMW1

Pole Mount

CAD

Unit: mm [inch]

# Unit : mm [inch]

### **Key Features**

- Material: Aluminum
- Dimensions : 185(W) x 115(D) x 40(H)mm (7.28" x 4.53" x 1.57")
- Weight : 760g (1.68 lb)
- Color : White
- Supported products : QND-6012R
- For further compatible models, please check out Wisenet Toolbox Plus

#### **Specifications**

| Mechanical                  |                                                         |
|-----------------------------|---------------------------------------------------------|
| Color                       | White                                                   |
| Material                    | Aluminum                                                |
| RAL code                    | RAL9003                                                 |
| Product dimensions / weight | 185(W)x115(H)x40(D)mm(7.28"x4.53"x1.57"), 750g(1.65 lb) |