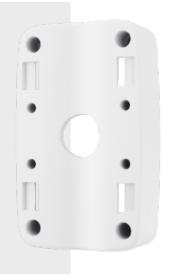

### WISENET SBP-300PMW1

SBP-300PMW1

**Pole Mount** 

### **Key Features**

- Material: Aluminum
- Dimensions : 185(W) x 115(D) x 40(H)mm (7.28" x 4.53" x 1.57")
- Weight : 760g (1.68 lb)
- Color : White
- Supported products : QND-6012R
- For further compatible models, please check out Wisenet Toolbox Plus

## SBP-300PMW1

Pole Mount