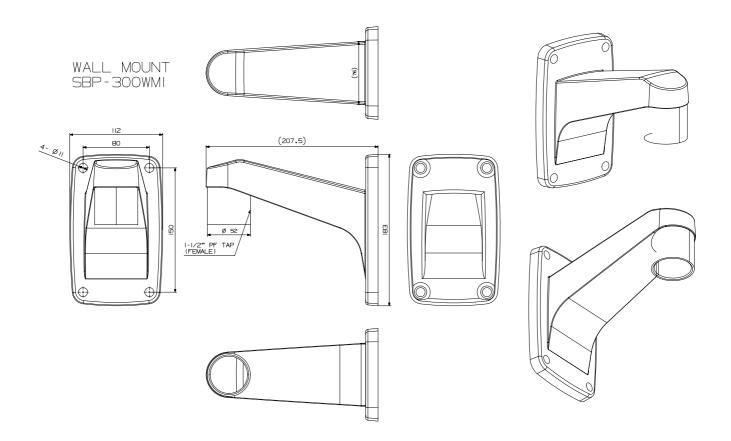

### **SBP-300WMW1**

Wall Mount

CAD Unit: mm [inch]

### **Specifications**

| Environmental                    |                                                                                                   |
|----------------------------------|---------------------------------------------------------------------------------------------------|
| Operating Temperature / Humidity | -50°C ~ +60°C(-58°F ~ +140°F) / 0 ~ 100% RH                                                       |
| Storage Temperature / Humidity   | -50°C ~ +60°C(-58°F ~ +140°F) / 0 ~ 100% RH                                                       |
| Mechanical                       |                                                                                                   |
| Color                            | White                                                                                             |
| Material                         | Aluminum                                                                                          |
| RAL code                         | RAL9003                                                                                           |
| Product dimensions / weight      | 112(W)x183(H)x207.5(D)mm, 625g                                                                    |
| Mount Screw size                 | M10                                                                                               |
| Supported products               | XNV-8081Z, QND-6012R<br>** For further compatible models, please visit our website or use Toolbox |