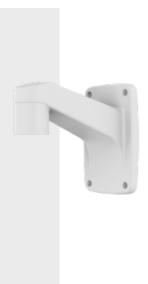

# **SBP-300WMW1**

Wall Mount

### **Key Features**

• When using a PTZ camera to a wall construction

• Mount screw size : PF 1 1/2"

• Color : White