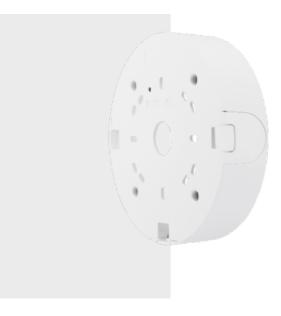

#### **Key Features**

• Color : White

• Material : Aluminum

• Dimension : Ø162.8 x 40.0mm (6.41" x 1.57")

• Weight: 360g (0.79 lb)

• Operation Temp. : -50°C ~ +60°C(-58°F ~ +140°F)

• Operation Hum. : 0~100%

• Supported Products : XND-9082RV, PND-A9081RV

- For further compatible models, please check out Wisenet ToolBox Plus