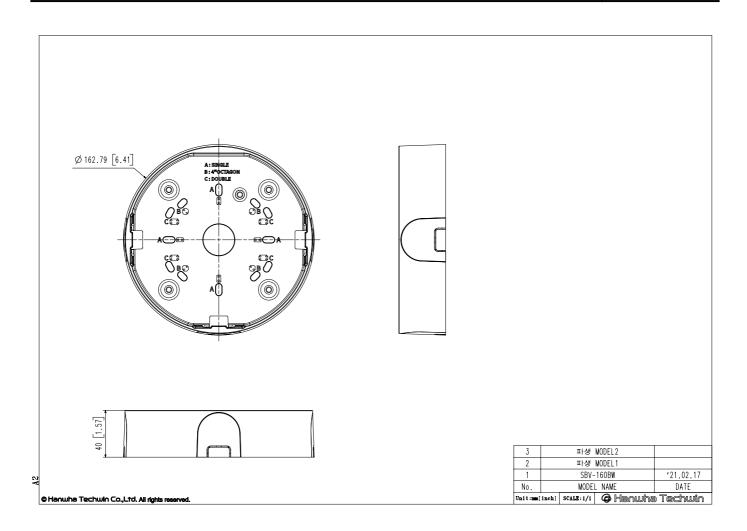

## **SBV-160BW**

Back Box

CAD Unit: mm [inch]

#### **Key Features**

• Color : White

• Material : Aluminum

• Dimension : Ø162.8 x 40.0mm (6.41" x 1.57")

• Weight: 360g (0.79 lb)

• Operation Temp. : -50°C ~ +60°C(-58°F ~ +140°F)

• Operation Hum. : 0~100%

### **Specifications**

| -50°C ~ +60°C(-58°F ~ +140°F) / Less than 100% RH                                                   |
|-----------------------------------------------------------------------------------------------------|
| -50°C ~ +60°C(-58°F ~ +140°F) / Less than 100% RH                                                   |
|                                                                                                     |
| White                                                                                               |
| Aluminum                                                                                            |
| RAL9003                                                                                             |
| Ø162.8x40.0mm(6.41x1.57"), 360g(0.79 lb)                                                            |
| 19.1mm(3/4") (M25)                                                                                  |
| XND-9082RV/PND-A9081RV<br>** For further compatible models, please visit our website or use Toolbox |
|                                                                                                     |