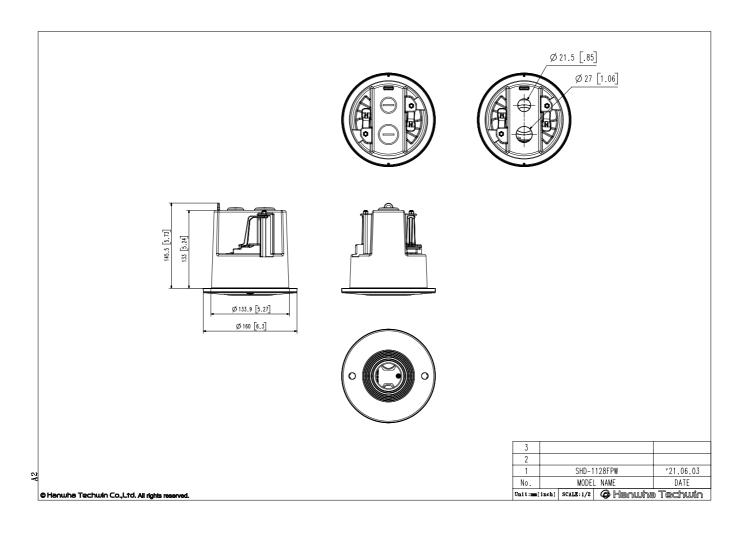

#### SHD-1128FPW

In-ceiling Housing

CAD

Unit: mm [inch]

#### Specifications

| Mechanical                  |                                                                                                                                         |
|-----------------------------|-----------------------------------------------------------------------------------------------------------------------------------------|
| Color                       | White                                                                                                                                   |
| Material                    | Enclosure : Aluminum<br>Top cover : Polycarbonate(PC)                                                                                   |
| RAL code                    | RAL9003                                                                                                                                 |
| Product dimensions / weight | Ø160x145.5mm (Ø6.30x5.73") / 692g(1.53 lb)                                                                                              |
| Tile thickness              | 5~70mm                                                                                                                                  |
| Conduit hole                | 19.1mm(3/4") (M25)<br>12.7mm(1/2") (M20)                                                                                                |
| Supported products          | QND-8021/8011/6021/6011<br>XND-8040R/8030R/8020R/6020R/6010<br>※ For further compatible models, please visit our website or use Toolbox |