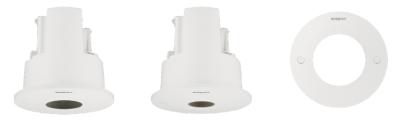

# SHD-1128FPW

In-ceiling Housing

**Key Features** 

- Enclosure: Aluminum / Top cover : Polycarbonate (PC)
- Dimensions : Ø160mm x H145.5mm (6.30" x 5.73")
- Weight : 692g (1.53 lb)
- Color : White
- Universal Housing (Supports various camera models with one housing)
- QR installation guide support

## SHD-1128FPW

In-ceiling Housing