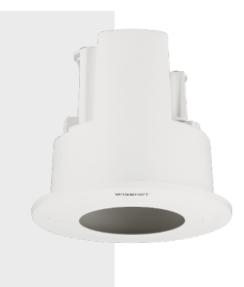

# SHD-1128FPW

In-ceiling Housing

**Key Features** 

- Enclosure: Aluminum / Top cover : Polycarbonate (PC)
- Dimensions : Ø160mm x H145.5mm (6.30" x 5.73")
- Weight : 692g (1.53 lb)
- Color : White
- Universal Housing (Supports various camera models with one housing)
- QR installation guide support

## SHD-1128FPW

In-ceiling Housing