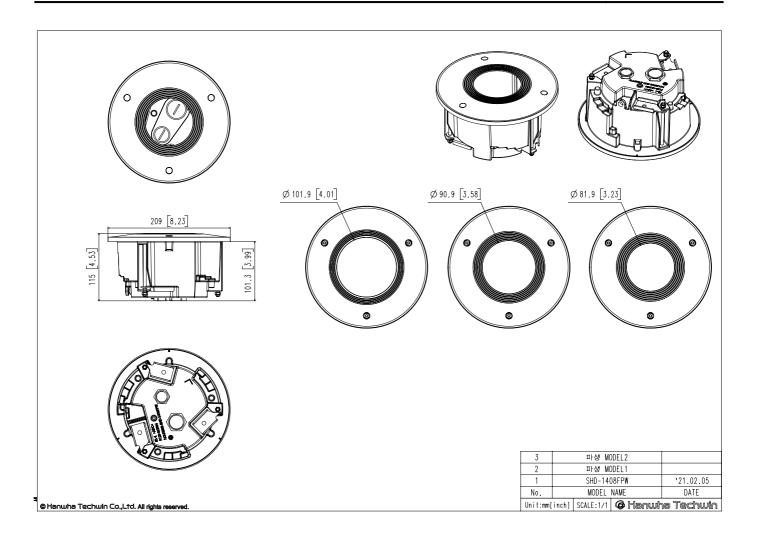

|
| RAL code                    | RAL9003                                                                            |
| Product dimensions / weight | Ø209 x 115mm (Ø8.23x4.53") / 1020g (2.25lb)                                        |
| Tile thickness              | 5~70mm                                                                             |
| Conduit hole                | 19.1mm(3/4") (M25)<br>12.7mm(1/2") (M20)                                           |
| Supported products          | QNV-8030R/8020R/8010R/7030R/7020R/7010R/6032R/6022R/6012R<br>LNV-6030R/6020R/6010R |
|                             | * For further compatible models, please visit our website or use Toolbox           |



### SHD-1408FPW

In-ceiling Housing







CAD Unit: mm [inch]