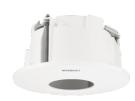

#### **Key Features**

• Enclosure: Aluminum / Top cover: Polycarbonate (PC)

• Dimensions : Ø209mm x H115mm (8.23" x 4.53")

• Weight: 1,020g (2.25 lb)

• Color : White

• Universal Housing (Supports various camera models with one housing)

#### **Specifications**

| Mechanical                  |                                                                                    |
|-----------------------------|------------------------------------------------------------------------------------|
| Color                       | White                                                                              |
| Material                    | Enclosure : Aluminum Top cover : Polycarbonate(PC)                                 |
| RAL code                    | RAL9003                                                                            |
| Product dimensions / weight | Ø209 x 115mm (Ø8.23x4.53") / 1020g (2.25lb)                                        |
| Tile thickness              | 5~70mm                                                                             |
| Conduit hole                | 19.1mm(3/4") (M25)<br>12.7mm(1/2") (M20)                                           |
| Supported products          | QNV-8030R/8020R/8010R/7030R/7020R/7010R/6032R/6022R/6012R<br>LNV-6030R/6020R/6010R |
|                             | * For further compatible models, please visit our website or use Toolbox           |