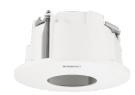

#### **Key Features**

• Enclosure: Aluminum / Top cover: Polycarbonate (PC)

• Dimensions : Ø209mm x H115mm (8.23" x 4.53")

• Weight: 1,020g (2.25 lb)

• Color : White

• Universal Housing (Supports various camera models with one housing)

#### **Specifications**

| Mechanical                  |                                                                                    |
|-----------------------------|------------------------------------------------------------------------------------|
| Color                       | White                                                                              |
| Material                    | Enclosure : Aluminum Top cover : Polycarbonate(PC)                                 |
| RAL code                    | RAL9003                                                                            |
| Product dimensions / weight | Ø209 x 115mm (Ø8.23x4.53") / 1020g (2.25lb)                                        |
| Tile thickness              | 5~70mm                                                                             |
| Conduit hole                | 19.1mm(3/4") (M25)<br>12.7mm(1/2") (M20)                                           |
| Supported products          | QNV-8030R/8020R/8010R/7030R/7020R/7010R/6032R/6022R/6012R<br>LNV-6030R/6020R/6010R |
|                             | * For further compatible models, please visit our website or use Toolbox           |