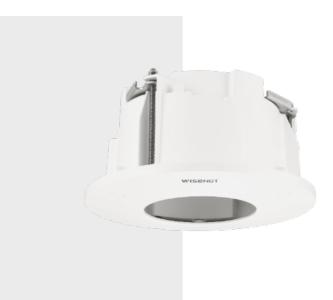

#### **Key Features**

• Enclosure: Aluminum / Top cover: Polycarbonate (PC)

• Dimensions : Ø209mm x H115mm (8.23" x 4.53")

• Weight: 1,020g (2.25 lb)

• Color : White

• Universal Housing (Supports various camera models with one housing)

#### **Specifications**

| Mechanical                  |                                                                                    |
|-----------------------------|------------------------------------------------------------------------------------|
| Color                       | White                                                                              |
| Material                    | Enclosure : Aluminum Top cover : Polycarbonate(PC)                                 |
| RAL code                    | RAL9003                                                                            |
| Product dimensions / weight | Ø209 x 115mm (Ø8.23x4.53") / 1020g (2.25lb)                                        |
| Tile thickness              | 5~70mm                                                                             |
| Conduit hole                | 19.1mm(3/4") (M25)<br>12.7mm(1/2") (M20)                                           |
| Supported products          | QNV-8030R/8020R/8010R/7030R/7020R/7010R/6032R/6022R/6012R<br>LNV-6030R/6020R/6010R |
|                             | * For further compatible models, please visit our website or use Toolbox           |