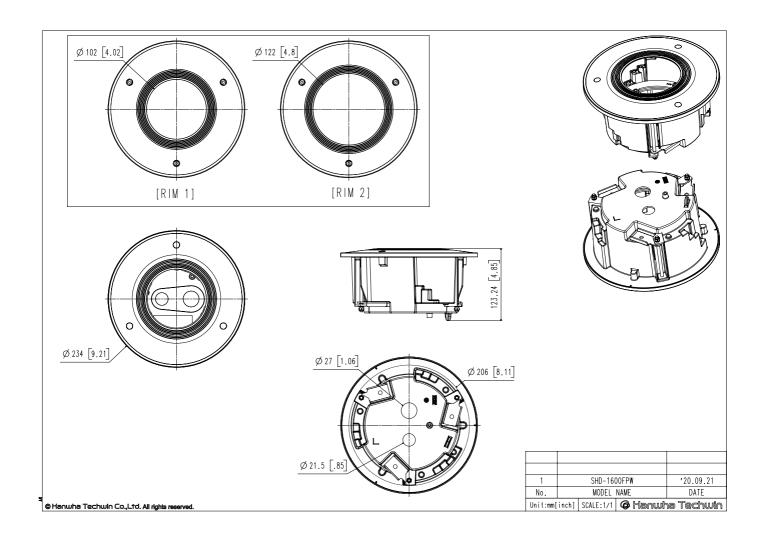

## **Specifications**

| Mechanical                  |                                                                                                                                                                                                |
|-----------------------------|------------------------------------------------------------------------------------------------------------------------------------------------------------------------------------------------|
| Color                       | White                                                                                                                                                                                          |
| Material                    | Enclosure : Aluminum<br>Rim : Polycarbonate(PC)                                                                                                                                                |
| RAL code                    | RAL9003                                                                                                                                                                                        |
| Product dimensions / weight | Ø234 X 123.24(H), 1200g                                                                                                                                                                        |
| Tile thickness              | 5~70mm                                                                                                                                                                                         |
| Conduit hole                | 19.1mm(3/4") (M25)<br>12.7mm(1/2") (M20)                                                                                                                                                       |
| Supported products          | PNV-9080R<br>XNF-9010RV/8010R/8010RV<br>XND-6085/6085V<br>XNV-6085/6120/6120R/8080R/6080R/6080<br>XNV-L6080R/L6080<br>* For further compatible models, please visit our website or use Toolbox |
|                             | <ul> <li>% camera size</li> <li>A: Ø160 X 140 (H)</li> <li>B: Ø160 X 118.5 (H)</li> <li>C: Ø160 X 128.5 (H)</li> <li>D: Ø160 X 72 (H)</li> <li>F: Ø146 X 65.8 (H)</li> </ul>                   |

SHD-1600FPW

In-ceiling Housing

CAD

Unit: mm [inch]