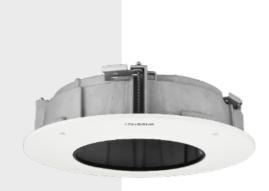

## SHD-3000F5

In-ceiling Housing

FC CUDUS CE FIE

**Key Features** 

• Body: Aluminum / Rim: UL2820 Plenum rated • Dimensions: 352 x 109mm (Ø13.86 x 4.29")

• Weight: 2550g (5.62lb)

• Color : White

## **Specifications**

| Mechanical                  |                                                                                                                          |
|-----------------------------|--------------------------------------------------------------------------------------------------------------------------|
| Color                       | Rim: White                                                                                                               |
| Material                    | Body : Aluminum<br>Rim : UL2820 Plenum rated                                                                             |
| RAL code                    | RAL9003                                                                                                                  |
| Product dimensions / weight | Ø352 x 109mm (Ø13.86 x 4.29") / 2550g (5.62lb)                                                                           |
| Supported products          | Compatible with the PNM-9000VQ & PNM-9002VQ<br>** For further compatible models, please visit our website or use Toolbox |