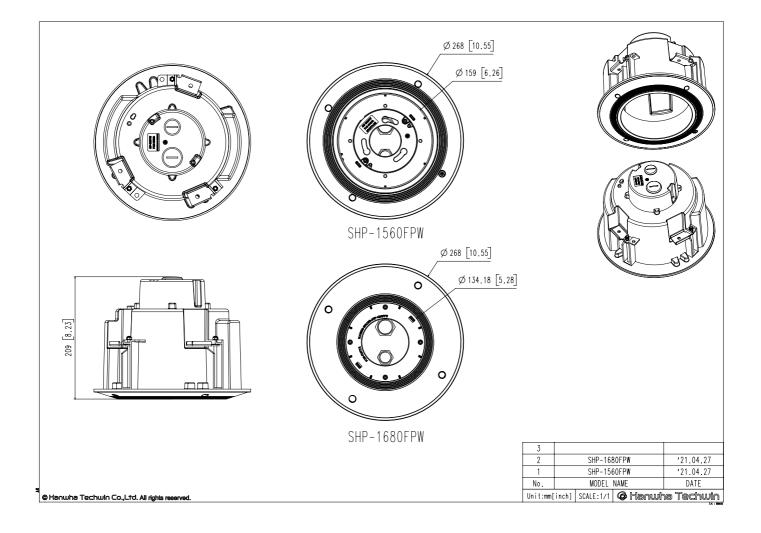

SHP-1560FPW

In-ceiling Housing

CAD

Unit: mm [inch]

## Specifications

| Mechanical                  |                                                                          |
|-----------------------------|--------------------------------------------------------------------------|
| Color                       | White                                                                    |
| Material                    | Enclosure : Aluminum<br>Top cover : Polycarbonate(PC)                    |
| RAL code                    | RAL9003                                                                  |
| Product dimensions / weight | Ø268x209mm (Ø10.55x8.23") / 1.3kg(2.87 lb)                               |
| Tile thickness              | 3~70mm                                                                   |
| Conduit hole                | 19.1mm(3/4") (M25)<br>12.7mm(1/2") (M20)                                 |
| Supported products          | XNP-9250/8250/6400/9250R/8250R/6400R<br>QNP-6250R/6320R                  |
|                             | % For further compatible models, please visit our website or use Toolbox |