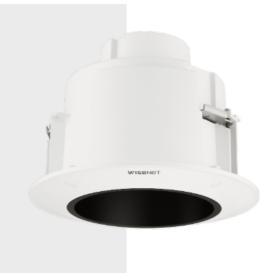

## SHP-1560FPW

In-ceiling Housing

**Key Features** 

- Enclosure : Aluminum / Top cover : Polycarbonate (PC)
- Dimensions : Ø268 x H209mm (10.55" x 8.23")
- Weight : 1,300g (2.87 lb)
- Color : White

## SHP-1560FPW

In-ceiling Housing

## Specifications

| Mechanical                  |                                                                          |
|-----------------------------|--------------------------------------------------------------------------|
| Color                       | White                                                                    |
| Material                    | Enclosure : Aluminum<br>Top cover : Polycarbonate(PC)                    |
| RAL code                    | RAL9003                                                                  |
| Product dimensions / weight | Ø268x209mm (Ø10.55x8.23") / 1.3kg(2.87 lb)                               |
| Tile thickness              | 3~70mm                                                                   |
| Conduit hole                | 19.1mm(3/4") (M25)<br>12.7mm(1/2") (M20)                                 |
| Supported products          | XNP-9250/8250/6400/9250R/8250R/6400R<br>QNP-6250R/6320R                  |
|                             | % For further compatible models, please visit our website or use Toolbox |