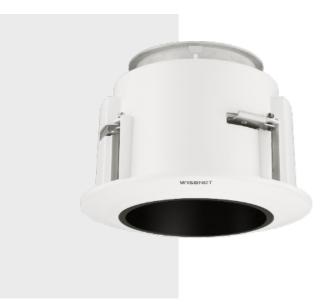

# **SHP-1560FW**

In-ceiling Housing

FC GUDUS CE FIE

**Key Features** 

• Material : Aluminum, Plastic

• Dimensions : Φ268x190mm (Φ10.55x7.48")

• Weight: 0.9kg (1.98lb)

• Color : White

#### **Specifications**

| Mechanical                  |                                                                          |
|-----------------------------|--------------------------------------------------------------------------|
| Color                       | White                                                                    |
| Material                    | Enclosure : Aluminum + PC Top cover : Polycarbonate(PC)                  |
| RAL code                    | RAL9003                                                                  |
| Product dimensions / weight | Ø268x190mm (Ø10.55x7.48") / 0.9kg(1.98 lb)                               |
| Tile thickness              | 3~70mm                                                                   |
| Supported products          | XNP-9250/8250/6400/9250R/8250R/6400R                                     |
|                             | % For further compatible models, please visit our website or use Toolbox |