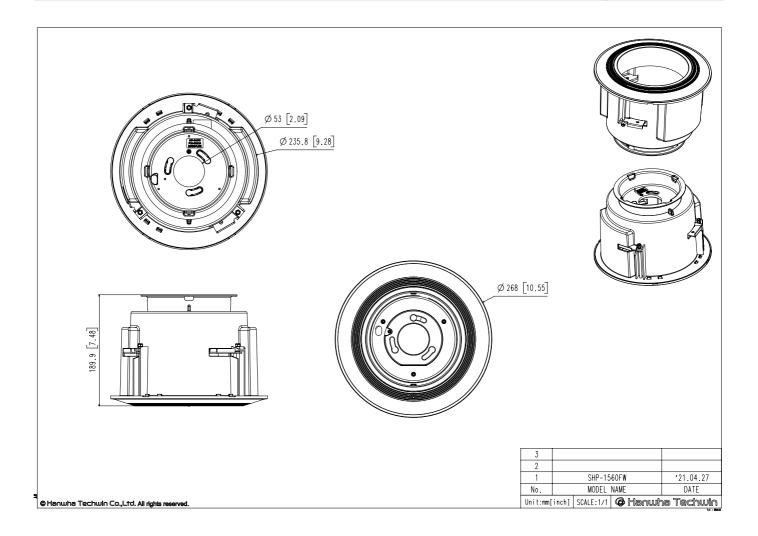

| White                                                                    |
| Material                    | Enclosure : Aluminum + PC Top cover : Polycarbonate(PC)                  |
| RAL code                    | RAL9003                                                                  |
| Product dimensions / weight | Ø268x190mm (Ø10.55x7.48") / 0.9kg(1.98 lb)                               |
| Tile thickness              | 3~70mm                                                                   |
| Supported products          | XNP-9250/8250/6400/9250R/8250R/6400R                                     |
|                             | % For further compatible models, please visit our website or use Toolbox |



## **SHP-1560FW**

In-ceiling Housing



CAD Unit: mm [inch]