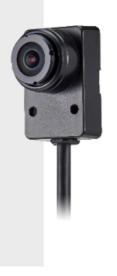

# SLA-T2480VA

2MP Lens Module for PNM-9000QB

#### **Key Features**

- Color: 0.045Lux(F2.0, 1/30sec)
- 2.4mm fixed focal
- Compatible with PNM-9000QB

#### Specifications

| Video                       |                                |
|-----------------------------|--------------------------------|
| Imaging Device              | 1/2.8" 2MP CMOS                |
| Min. Illumination           | Color: 0.045Lux(F2.0, 1/30sec) |
| Lens                        |                                |
| Focal Length (Zoom Ratio)   | 2.4mm fixed focal              |
| Max. Aperture Ratio         | F2.0                           |
| Angular Field of View       | H: 138°, V: 73°, D: 165°       |
| Mount Type                  | RJ12 connected with main unit  |
| Focus Control               | fixed                          |
| Mechanical                  |                                |
| Color / Material            | Black / Plastic, Metal         |
| Product dimensions / weight | W30xH27.9xD45mm, 328g          |
|                             |                                |