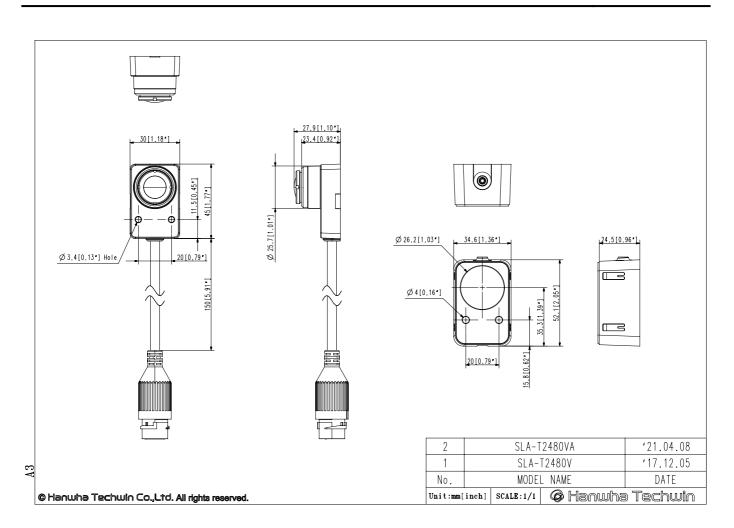

#### CAD

Unit: mm [inch]

#### Specifications

| Video                       |                                |
|-----------------------------|--------------------------------|
| Imaging Device              | 1/2.8" 2MP CMOS                |
| Min. Illumination           | Color: 0.045Lux(F2.0, 1/30sec) |
| Lens                        |                                |
| Focal Length (Zoom Ratio)   | 2.4mm fixed focal              |
| Max. Aperture Ratio         | F2.0                           |
| Angular Field of View       | H: 138°, V: 73°, D: 165°       |
| Mount Type                  | RJ12 connected with main unit  |
| Focus Control               | fixed                          |
| Mechanical                  |                                |
| Color / Material            | Black / Plastic, Metal         |
| Product dimensions / weight | W30xH27.9xD45mm, 328g          |
|                             |                                |